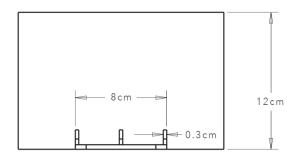

## SPECIFICATIONS:

MATERIAL: Stainless Steel - Polycarbonate

HEIGHT: 12cm (4<sup>3/4"</sup>)
WIDTH: 18cm (7<sup>1/16"</sup>)
DEPTH: 12.27cm (7<sup>1/8"</sup>)
MODEL #: RTB0100

The ProMark L has been designed for labeling horizontal flanges on steel pipelines. It easily attaches with a double nut system to stud sizes up to 1 7/8" in diameter. (Border stickers sold separately)