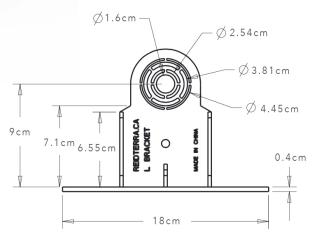

## SPECIFICATIONS:

MATERIAL: Stainless Steel - Polycarbonate

HEIGHT: 12cm (4<sup>3/4"</sup>)
WIDTH: 18cm (7<sup>1/16"</sup>)
DEPTH: 12.27cm (7<sup>1/8"</sup>)
MODEL #: RTB0100

The ProMark L has been designed for labeling horizontal flanges on steel pipelines. It easily attaches with a double nut system to stud sizes up to 1 7/8" in diameter. (Border stickers sold separately)