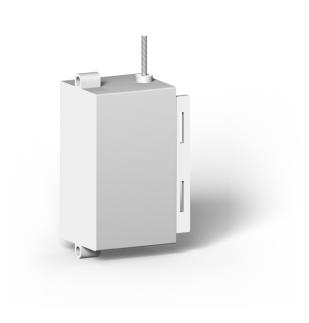

## **U-BRACKET**

## SPECIFICATIONS:

MATERIAL: Stainless Steel - Polycarbonate - PVC

HEIGHT: 8.92cm (3<sup>1/2</sup>")
WIDTH: 3.81cm (1<sup>1/2</sup>")
DEPTH: 5.31cm (2<sup>1/16</sup>")
MODEL #: RTB0300

The U-Bracket was designed to give the end users another alternative to Reidterra's Tracer Wire Station. The U-Bracket uses a 1.9cm (3/4") pvc conduit to protect your tracer wire. It's compact design especially suits residential applications and can also fit into congested areas.