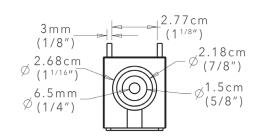

Our new quick connect bolt allows locators easy access to the tracer wire without opening any access ports

7.62cm R1.5mm (1/16") 1.3 m m (3'')Ø5mm (3/16") (1/16")Quick 3.81cm 2.68cm  $3.47 \, \text{cm} \, (1^{3/8}")$ 0 Connect ─⊳ (11/2") (11/16") Bolt →7.02cm (2<sup>3/4</sup>")→  $\emptyset$  9mm (3/8") -8.02cm (3<sup>1/4</sup>")-->