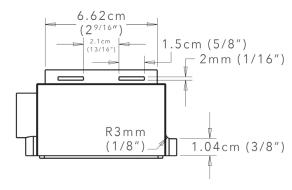

## SPECIFICATIONS:

MATERIAL: Stainless Steel - Polycarbonate - PVC

HEIGHT: 8.92cm (3<sup>1/2</sup>")
WIDTH: 3.81cm (1<sup>1/2</sup>")
DEPTH: 5.31cm (2<sup>1/16</sup>")
MODEL #: RTB0300

The U-Bracket was designed to give the end users another alternative to Reidterra's Tracer Wire Station. The U-Bracket uses a 1.9cm (3/4") pvc conduit to protect your tracer wire. It's compact design especially suits residential applications and can also fit into congested areas.