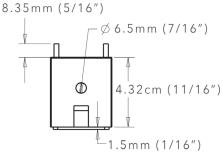

Our new quick connect bolt allows locators easy access to the tracer wire without opening any access ports

7.62cm R1.5mm (1/16") 1.3 m m (3'')Ø5mm (3/16") (1/16")Quick 3.81cm 2.68cm  $3.47 \, \text{cm} \, (1^{3/8}")$ 0 Connect ─⊳ (11/2") (11/16") Bolt →7.02cm (2<sup>3/4</sup>")→  $\emptyset$  9mm (3/8") -8.02cm (3<sup>1/4</sup>")-->